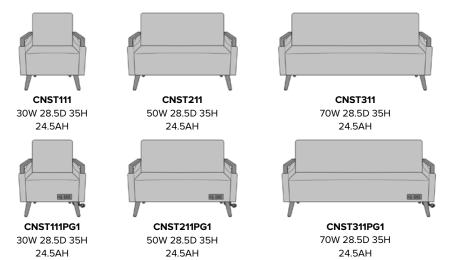

lection includes lounge chair, love seat and sofa.



Model: CNST111 30W 28.5D 35H 23SW 20SD 19SH 24.5AH

## Features



#### **Durable Finish**

Kwalu's solid surface (1/8" thick) proprietary finish doesn't have any of the drawbacks of wood. The frames are moisture impervious, graffiti-resistant, easy to clean and maintenance-free.



Visible Cleanout

Cleanout prevents buildup of debris and provides for easy maintenance.



Optional Power Grommet

Optional power plug and USB ports available in black or white only.



**Number of Seats** 

Choose from 3 seat styles – lounge chair, love seat, and sofa.



#### 10 Year Warranty

We offer a 10 Year Performance Warranty on both construction and finish, so the product is guaranteed to stay looking like new for 10 years.

## Statement of Line