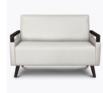

# constanzo

The chic and sophisticated Constanzo lounge collection delivers fresh style from the mid-century modern era. Unique contoured arm rests in signature Kwalu material offer unmatched ergonomic support. The single cushion seat is non-removable but the collection features a clean out to prevent buildup of debris. An optional power grommet is also available. The collection includes lounge chair, love seat and sofa.

Model: CNST111 30W 28.5D 35H 23SW 20SD 19SH 24.5AH