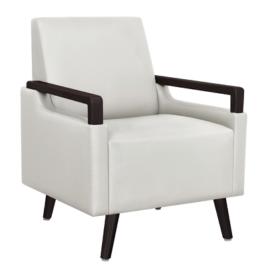

# constanzo

The chic and sophisticated Constanzo lounge collection delivers fresh style from the mid-century modern era. Unique contoured arm rests in signature Kwalu material offer unmatched ergonomic support. The single cushion seat is non-removable but the collection features a clean out to prevent buildup of debris. An optional power grommet is also available. The collection includes lounge chair, love seat and sofa.

Model: CNST111 30W 28.5D 35H 23SW 20SD 19SH 24.5AH