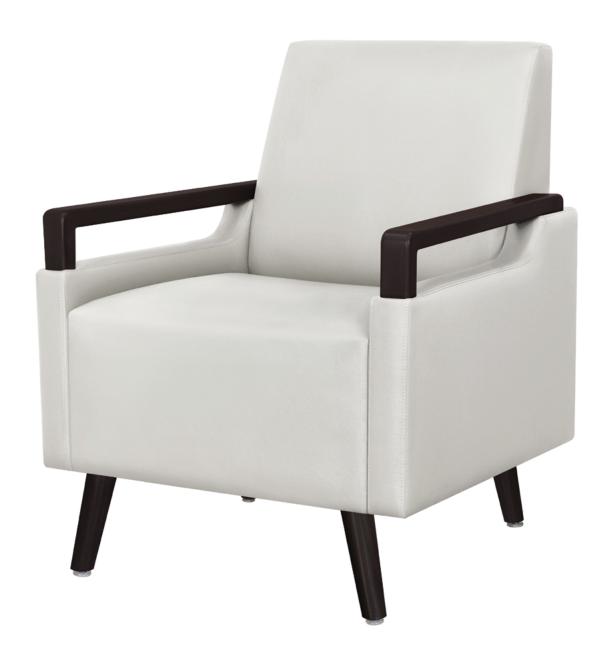

# constanzo

The chic and sophisticated Constanzo lounge collection delivers fresh style from the mid-century modern era. Unique contoured arm rests in signature Kwalu material offer unmatched ergonomic support. The single cushion seat is non-removable but the collection features a clean out to prevent buildup of debris. An optional power grommet is also available. The collection includes lounge chair, love seat and sofa.

Model: CNST111 30W 28.5D 35H 23SW 20SD 19SH 24.5AH